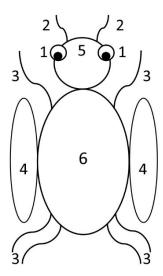

## PTA Family Beetle Drive - Friday 28th April

Doors open at 6pm – start playing at 6.30pm

Come and join in the fun. See how quickly you can throw the correct numbers on the dice to complete your beetle - but watch out someone might beat you to it!